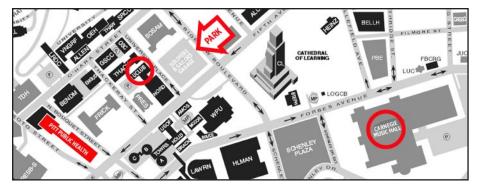

**The Carnegie Music Hall** is at 4400 Forbes Avenue, Pittsburgh 15213. A handicap accessible entrance can be found on Forbes Avenue opposite South Bellefield. A parking lot behind the museum can be reached from Forbes Avenue at Craig Street. Neighborhood street parking may also be available. The University Club (UClub) is at 123 University Place.